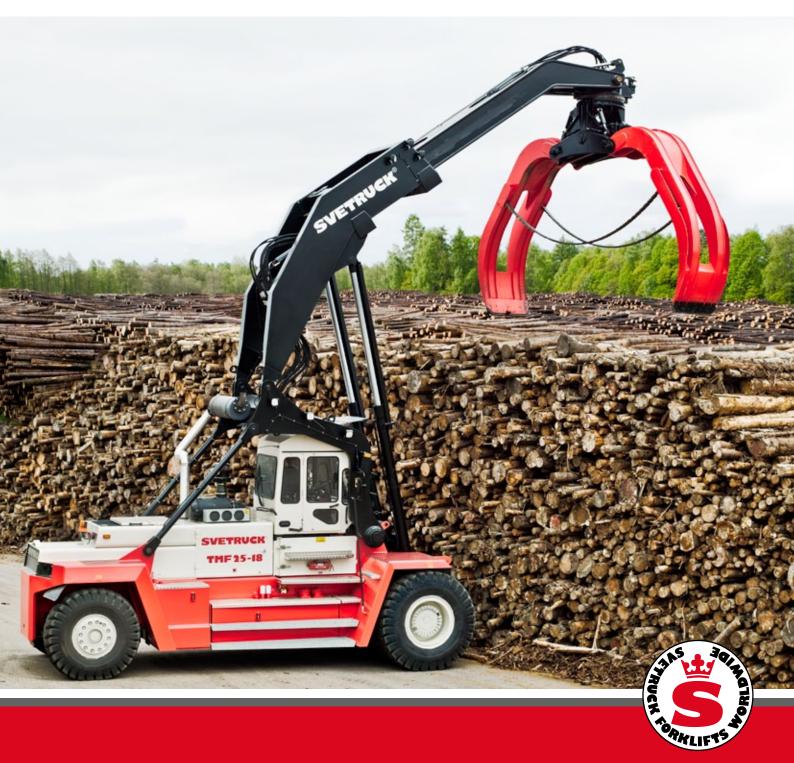

## SVETRUCK TMF 25/18 LOGSTACKER

# Strength and efficiency in perfect harmony.

The Svetruck TMF is a powerful log stacker, which despite its size is easy to operate and easy to service. The machine has been designed to provide the operator with a good work environment that promotes high production capacity. The overall objective has been for operators to work safely and efficiently throughout the full shift.

The Svetruck TMF is built using well-known quality components and combined with many years of experience and vast know-how, this has resulted in a heavy-duty, highly reliable machine for fast, safe and cost-effective log handling.

 The Svetruck TMF is the world leader in efficient log handling

### Optimized log grapple Grapple sizes available in sizes from

6.0 to 7.5 m<sup>2</sup>. 360° rotation and uncompromised precision during longitudinal turning.

#### Comfortable operator environment

A workplace that guarantees the operator a good day at work. Smooth control of all functions, optimum visibility of the working area. EHC controls as standard.