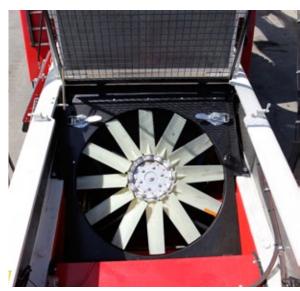

#### ► Easy access

ETRUCK

= 25-18

The Svetruck TMF is a service-friendly machine with large engine compartment hatches and full access to the reversible hydrostatic fan. Optional boom-mounted service platform.

Engine

Reversible hydrostatic fan