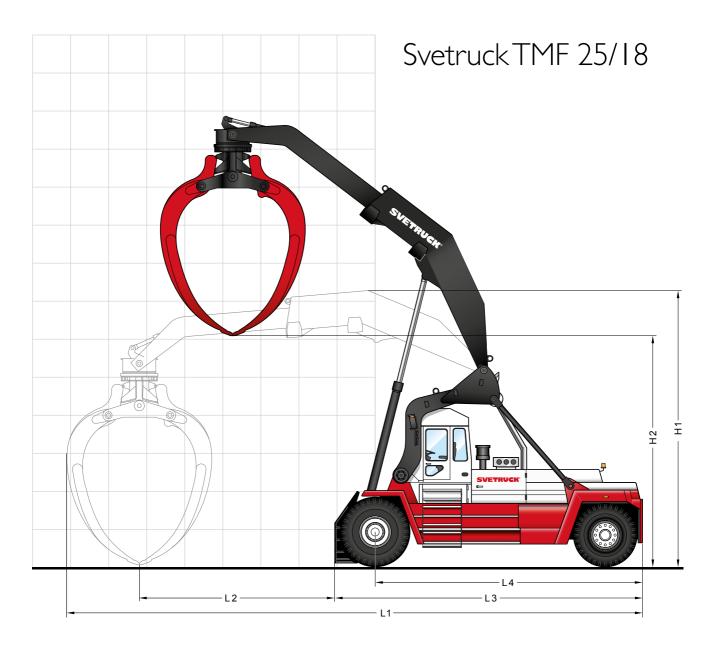

#### TECHNICAL SPECIFICATIONS

| Lift capacity   | Telescope retracted                                                                  |
|-----------------|--------------------------------------------------------------------------------------|
| Stacking height | Telescope extended, open grapple6500 mm<br>Telescope extended, closed grapple6000 mm |
| Reach           | From center of driveaxle, max6100 mm                                                 |
| Grapple         | Grapple size, min / max6.0 - 7.5 m²<br>Width min / max                               |
| Dimensions      | L1 Telescope extended                                                                |
| Total weight    | Standard equipped71000 kg                                                            |
| Tyres           | Driveaxle                                                                            |
| Brakes          | MainbrakeWet disc brakes<br>Parking brakeElectric spring brake                       |

| Speed        | Forward / Reverse                                                                                |
|--------------|--------------------------------------------------------------------------------------------------|
| Transmission | TypeConverter<br>Type of gearshiftAutomatic<br>Number of gears, Forward / Reverse3/3<br>ModelCAT |
| Engine       | TypeVolvo 12 litres       Rating ISO 3046313 kW / 426 hp       Torque ISO 3046                   |