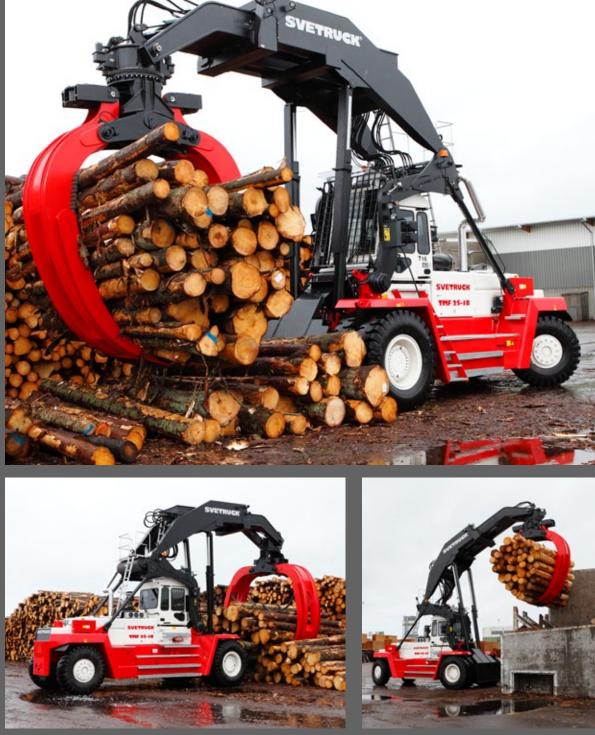

### Optimized log grapple Grapple sizes available in sizes from

6.0 to 7.5 m<sup>2</sup>. 360° rotation and uncompromised precision during longitudinal turning.

#### Tailored to your work needs

Upon request, Svetruck can adapt machines to perfectly suit the workplace. The Svetruck TMF machines operate at sawmills, paper mills and in pulp industry settings.

IN<sup>®</sup>