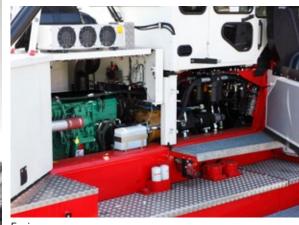

#### ► Easy access

ETRUCK

= 25-18

The Svetruck TMF is a service-friendly machine with large engine compartment hatches and full access to the reversible hydrostatic fan. Optional boom-mounted service platform.

Engine

Reversible hydrostatic fan