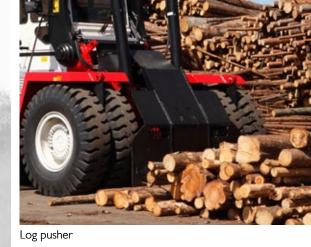

#### Tailored to your work needs

Upon request, Svetruck can adapt machines to perfectly suit the workplace. The Svetruck TMF machines operate at sawmills, paper mills and in pulp industry settings.

IN<sup>®</sup>