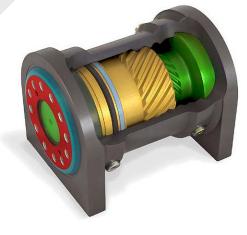

## **Robust & Simple Design**

The simple and robust design of the TEFRA Tilt sets this product apart from other suppliers. The TEFRA comes with just 3 moving parts and has been proven to be the most reliable quick coupler on the market today. Additional to this, the HKS XtraTilt Power Actuator is self-lubricating and essentially maintenance free, so that you are able to concentrate on the important tasks. There can be no damage to tilt cylinders and failure of their connecting parts, such as fastening bolts and bushes, because the Power Actuator has none of these.