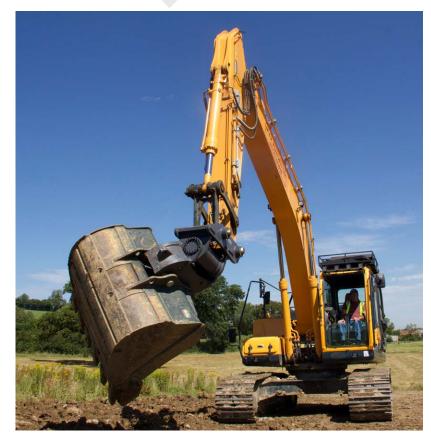

The award winning TEFRA coupler and the HKS Extra Tilt Power Actuator have been united to provide you with two market leading technologies that will transform the productivity of your excavator. With tilt angle of 180 degrees on all models, this ground breaking product will enable you to increase the versatility of your attachments in multiple applications.