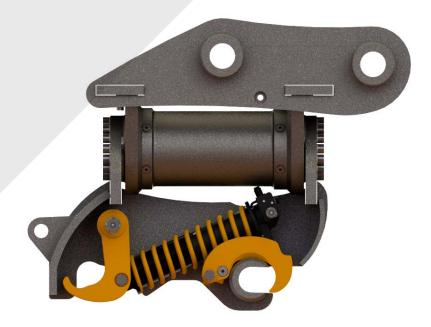

## **Robust & Simple Design**

The simple and robust design of the TEFRA Tilt sets this product apart from other suppliers. The TEFRA comes with just 3 moving parts and has been proven to be the most reliable quick coupler on the market today. Additional to this, the HKS XtraTilt Power Actuator is self-lubricating and essentially maintenance free, so that you are able to concentrate on the important tasks. There can be no damage to tilt cylinders and failure of their connecting parts, such as fastening bolts and bushes, because the Power Actuator has none of these.